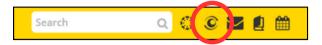

## **How to access Starfish**

Login to MyGateway - <a href="https://mg.nocccd.edu/">https://mg.nocccd.edu/</a>

Scroll down to the "Tools" section, expand "Student Tools" and click on 💸 Starfish

or

Bookmark the direct Starfish link and log in using your MyGatway credentials