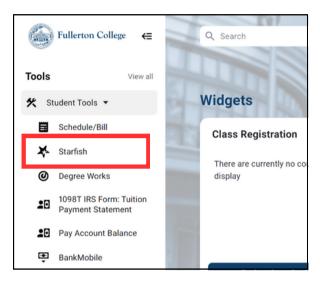

## **How to access Starfish**

Login to MyGateway - <a href="https://mg.nocccd.edu/">https://mg.nocccd.edu/</a>

Scroll down to the "Tools" section, expand "Student Tools" and click on 💸 Starfish

or

Bookmark the direct Starfish link and log in using your MyGatway credentials