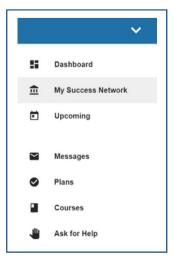

## **Expand the menu to view other pages within Starfish**

**Dashboard -** Overview of calendar, notifications, connections, and services

**My Success Network -** Connect with your "Success Network" including current professors and programs. Use the search bar to explore other programs and services

**Plans** - View any assigned Success Plans which include pending to-dos or referrals