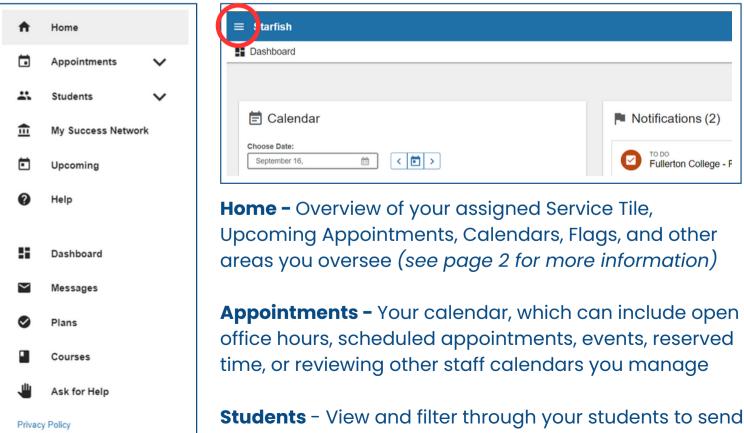

## Expand the menu to view other pages within Starfish

batch notes, emails, referrals, kudos, and more

This page may look different depending on the types of access you have! For example, faculty will have access to their course(s), and student hourlies may see less information overall.

The home page provides an overview of the activity happening within Starfish that is related your your **Service Tile**(s), your **appointments** and **calendar**, and the **recent activity** of students assigned to you.