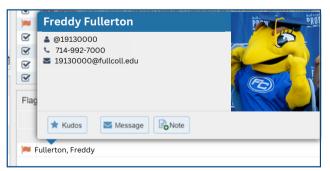

Hover over a student's name to preview quick information or click on it to view the full Overview page

Click on the icon next to the activity (such as an appointment or flag) to view more information about that specific item.