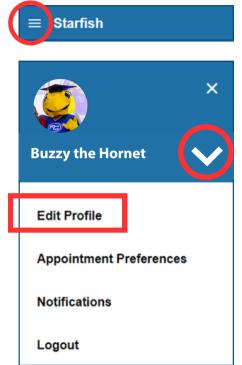

## **Staff Profile Biography and Overview**

**Expand** the Starfish menu in the top left corner

**Select the** next to your name and select "edit profile"

Scroll down to the "About" section to customize your biography that is visible to students and other employees. Add a title that will display to students who you are. This will also replace the titles Starfish automatically shows based on the roles you have been assigned.