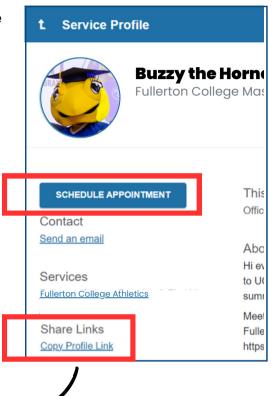

Service Profile **Buzzy the Hornet** Fullerton College Mascot This Week's Office Hours SCHEDULE APPOINTMENT Office Hours: Tuesday, Wednesday, & Thursday 3:00 - 4:00 PM Contact Send an email About Buzzy I graduated from Fullerton College in 2000 with a degree in school Services spirit. Fullerton College is my favorite place to be! In my free time, I Fullerton College Athlet enjoy dancing and photography. Students, faculty, staff, or community members can meet with me on campus to cheer on our athletics teams, celebrate our graduating Hornets at Commencement, and other campus events

Schedule Appointment - this is a direct link to your appointment calendar

Share links - Both your individual profile and service tiles will have a "copy profile link". You can use these links to help redirect students to your profile and/or service on your syllabus, email signature, Canvas page, etc!