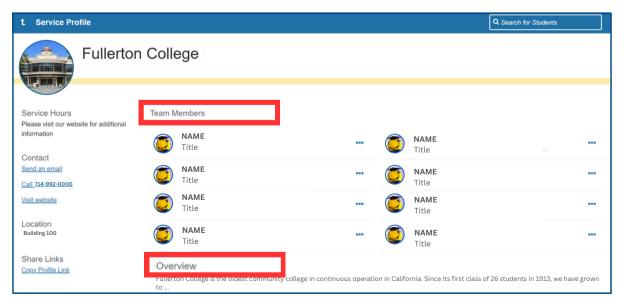

## **Reviewing your Service Tile(s)**

If you need to update your Contact, Location, Team Members, or Overview - email StudentSuccess@fullcoll.edu to request and share changes needed!