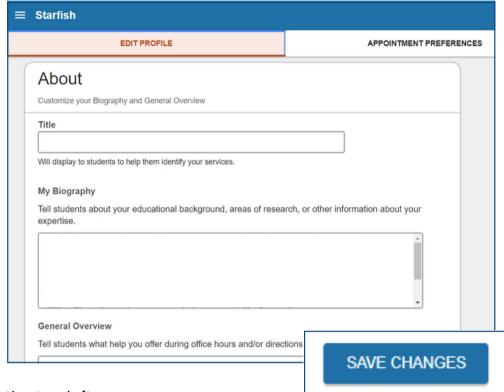

My Biography - Include a short and sweet summary about yourself. Students may want to know your educational journey, role at Fullerton College, and fun facts or hobbies.

**General Overview** - A short description of what support you can provide via an appointment, office hours, email, or other ways students can connect with you.

These areas are shown as two separate paragraphs under the "About" section of your Starfish Profile, viewable to students.